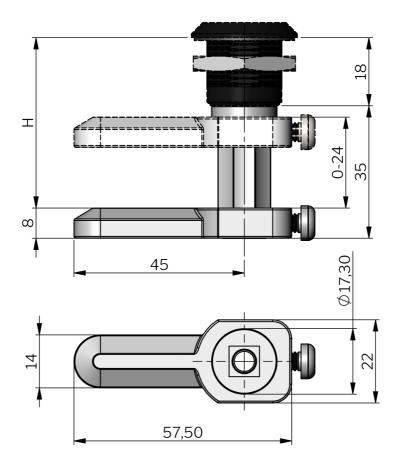

## ADJUSTABLE CAM

Adjustable cam that can be assembled on all quarter-turn latches for combi cut-out including L-handles, T-handles and knobs. Available both for latches requiring cam with projection and for latches requiring cams without projection. Provides 23 mm adjustability and between 21,5 – 45 mm for latches with 18 mm housing depth. Cam is secured at chosen grip range with a set-screw.

Both set-screw and screw to attach the adjustable cam to the latch are supplied as Phillips head screws.

#### Grip Range

### $12\,\text{mm}$ housing $18\,\text{mm}$ housing $30\,\text{mm}$ housing $45\,\text{mm}$ housing $56\,\text{mm}$ housing

| H min | H max |
|-------|-------|-------|-------|-------|-------|-------|-------|-------|-------|
| 15.5  | 39.0  | 21.5  | 45.0  | 33.5  | 57.0  | 48.5  | 72.0  | 59.5  | 83.0  |